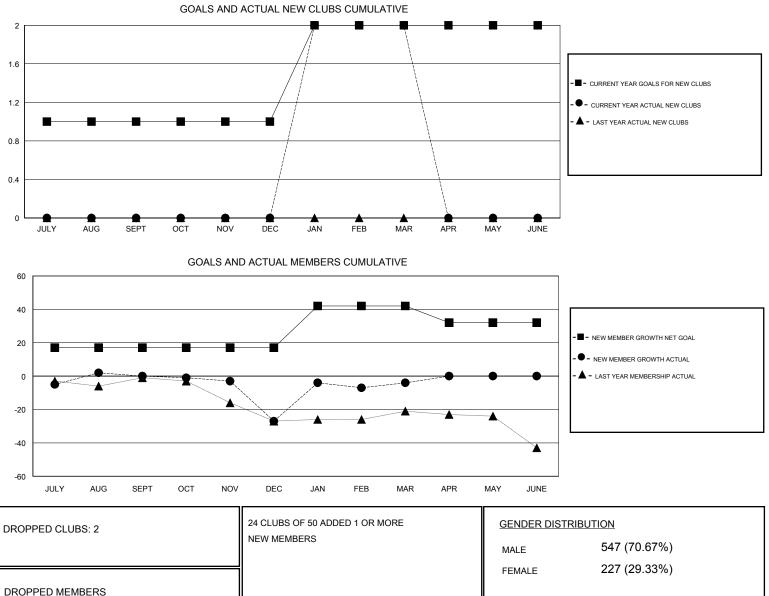

## Ton Soeters GMT

| GMT: Ton Soete                                              | ers              | L                | OCATION ENGLAND |                                                             |                                                                |                                                              | GMT CA                                             |
|-------------------------------------------------------------|------------------|------------------|-----------------|-------------------------------------------------------------|----------------------------------------------------------------|--------------------------------------------------------------|----------------------------------------------------|
| Clubs                                                       |                  |                  |                 | Members                                                     |                                                                |                                                              |                                                    |
| RESULTS FOR 2016-2017                                       |                  |                  |                 | RESULTS FOR 2016-2017                                       |                                                                |                                                              |                                                    |
| QUARTER                                                     | NEW CLUB GOAL    | NEW CLUBS        | DROPPED CLUBS   | QUARTER                                                     | NEW MEMBER GROWTH<br>NET GOAL (not reinstated<br>or transfers) | NEW MEMBER<br>GROWTH ACTUAL (not<br>reinstated or transfers) | DROPPED<br>MEMBERS ACTUAL<br>(including transfers) |
| JULY/AUG/SEPT<br>OCT/NOV/DEC<br>JAN/FEB/MAR<br>APR/MAY/JUNE | 1<br>0<br>1<br>0 | 0<br>0<br>2<br>0 | 1<br>0          | JULY/AUG/SEPT<br>OCT/NOV/DEC<br>JAN/FEB/MAR<br>APR/MAY/JUNE | 17<br>0<br>25<br>-10                                           | 28<br>13<br>53<br>0                                          | 28<br>40<br>30<br>0                                |